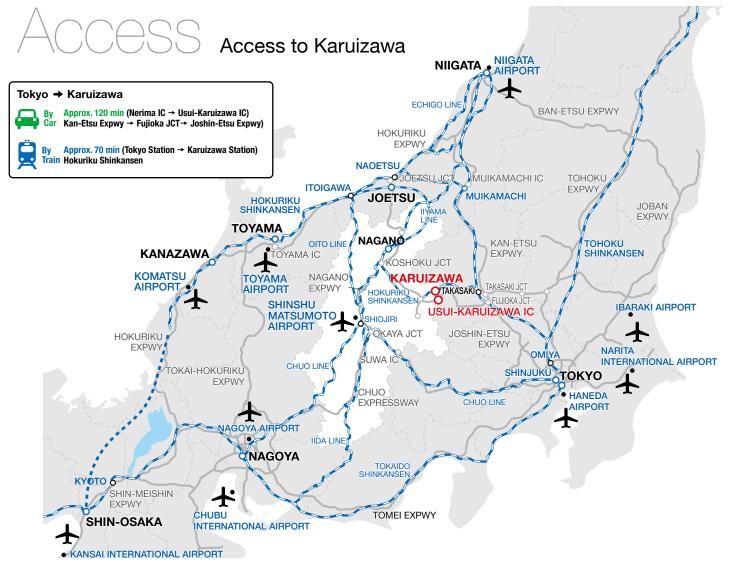

#### Convenient Access from Tokyo

Karuizawa is easily accessed from the Tokyo metropolitan area thanks to the development of a high-speed transportation environment including Shinkansen and expressways.

Karuizawa has thrived as the most popular international summer resort in Japan since the late 19th century.

Karuizawa is situated at the foot of Mt.Asama and offers different vistas year-round since the foliage of the region is ever-changing.