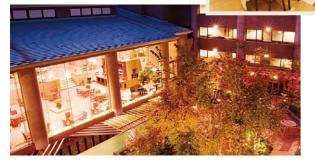

### Karuizawa Ohga Hall

Karuizawa Ohga Hall is a music hall generously donated by the former Honorary President of Sony Corporation, Mr. Ohga Norio. The hall can also be used for symposiums and academic conferences, which can be created to unique styles in combination with music.

#### **2** 0267-42-0055

28-4, Karuizawa-higashi, Karuizawa-machi, Kitasaku-gun, Nagano 389-0104

- Capacity of 1F Hall:660 seats,
- capacity of 2F Hall: 86 seats (chair seats)
- Boxes: 2 rooms (1 ~ 2 seats)
- Dressing rooms: 3 rooms (14 ~ 20 seats)
- Lounge: 1 room (20 seats)
- Equipment: 200 inch screen, DVD player, projector, microphone, OHP