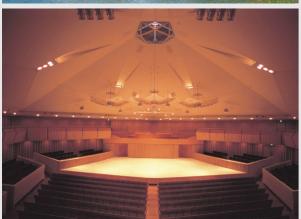

#### **Concert Hall Offering a Unique Style** in Combination with Music

### Karuizawa Ohga Hall

Karuizawa Ohga Hall is a music hall generously donated by the former Honorary President of Sony Corporation, Mr. Ohga Norio. The hall can also be used for symposiums and academic conferences, which can be created to unique styles in combination with music.

#### **2** 0267-42-0055

28-4, Karuizawa-higashi, Karuizawa-machi, Kitasaku-gun, Nagano 389-0104

- Capacity of 1F Hall:660 seats,
- capacity of 2F Hall: 86 seats (chair seats)
- Boxes: 2 rooms (1 ~ 2 seats)
- Dressing rooms: 3 rooms (14 ~ 20 seats)
- Lounge: 1 room (20 seats)
- Equipment: 200 inch screen, DVD player, projector, microphone, OHP