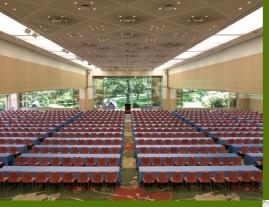

#### Conference track record ———

2014

Domestic conferences

593 events

Total 78,900 participants

Total 78,900 participants

Domestic conferences
715 events
Total 68,643 participants

15 events
Total 1,320 participants

#### Activities

- Participation in trade fairs such as International Meeting Expo (IME)
- Presentation of invitational events and informal talks for travel agencies
- Hosting and management of lectures, conferences, etc.