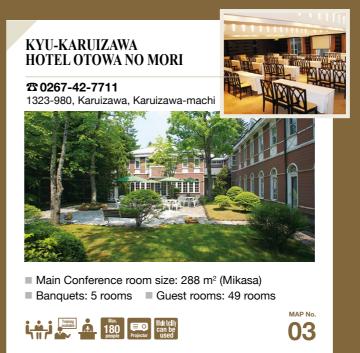

zawa Ohga Hall

Karuizawa Ohga Hall is a music hall generously donated by the former Honorary President of Sony Corporation, Mr. Ohga Norio. The hall can also be used for symposiums and academic conferences, which can be created to unique styles in combination with music.

#### **2** 0267-42-0055

28-4, Karuizawa-higashi, Karuizawa-machi, Kitasaku-gun, Nagano 389-0104

- Capacity of 1F Hall:660 seats,
- capacity of 2F Hall: 86 seats (chair seats)
- Boxes: 2 rooms (1 ~ 2 seats)
- Dressing rooms: 3 rooms (14 ~ 20 seats)
- Lounge: 1 room (20 seats)
- Equipment: 200 inch screen, DVD player, projector, microphone, OHP

### Karuizawa Resort Conference Members Facilities



# KRCC Members

Karuizawa heightens the motivation of participants and ensures that your conference will be a success.









Icon definition

































#### HOTEL KAJIMA NO MORI

#### **23** 0267-42-3535

1373-6, Karuizawa, Karuizawa-machi

- Main Conference room size: 240 m² (Kajimanomori Hall
- Banquets: 2 rooms
- Guest rooms: 50 rooms









MAP No. 05

#### HOTEL CYPRESS KARUIZAWA

#### **23** 0267-42-0011

287-1, Karuizawa Higashi, Karuizawa-machi



- Main Conference room size: 159 m² (Racontage)
- Banquets: 4 rooms Guest rooms: 84 rooms













#### KARUIZAWA HOTEL LONGINGHOUSE

**2** 0267-42-7355

Izuminosato, Karuizawa, Karuizawa-machi





- Main Conference room size: 89 m²
- Banquets: 5 rooms Guest rooms: 30 rooms











07

#### **EDOHARA PENSION**

#### **25** 0267-46-2291

725, Sengataki Naka-ku, Karuizawa-machi



- Main Conference room size: 56 m²
- Banquets: