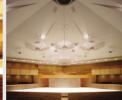

#### **Concert Hall Offering a Unique Style** in Combination with Music

### Karuizawa Ohga Hall

Karuizawa Ohga Hall is a music hall generously donated by the former Honorary President of Sony Corporation, Mr. Ohga Norio. The hall can also be used for symposiums and academic conferences, which can be created to unique styles in combination with music.

#### **2** 0267-42-0055

28-4, Karuizawa-higashi, Karuizawa-machi, Kitasaku-gun, Nagano 389-0104

- Capacity of 1F Hall:660 seats,
- capacity of 2F Hall: 86 seats (chair seats)
- Boxes: 2 rooms (1 ~ 2 seats)
- Dressing rooms: 3 rooms (14 ~ 20 seats)
- Lounge: 1 room (20 seats)
- Equipment: 200 inch screen, DVD player, projector, microphone, OHP